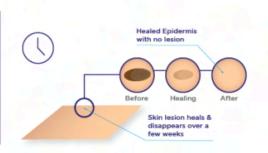

3. As a result of the treatment, the lesion is destroyed and gradually eliminated from the surface of the skin, until healing is completed within a couple of weeks.

# What is Cryotherapy?

Cryotherapy is the gold standard for the removal of skin lesions in dermatology and aesthetic practices. It is the controlled destruction of unwanted skin growth through the application of extreme cold. Today, Freezpen & CryoProbe XP provide the most precise and efficient cryotherapy treatment, effectively eliminating unwanted blemishes with minimal discomfort or risk of side effects