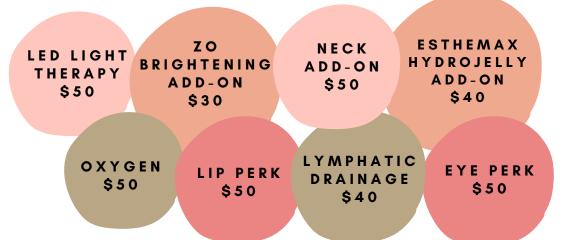

# Add Ons

ESTHEMAX HYDROJELLY ADD-ON \$40 LYMPHATIC DRAINAGE \$40

NECK
ADD-ON
\$50
TREATMENT
\$75

LIP PERK \$50

EYE PERK \$50

Ask our experts for more details

Add-Ons

ZO Skin Health Brightening Sheet Mask Add-On \$30
Esthemax Hydrojelly Mask Add-On \$40
HydraFacial™ Lip Perk \$50
LED Light Therapy \$50
Oxygen Treatment \$50
LPG Eye Treatment \$70
Dermaplaning \$70
Head Massage and Steam (20min) \$40
MesoGold Meso Therapy \$250