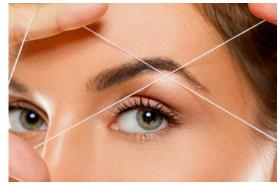

# **Threading**

#### **Threading & Waxing**

In threading, a thin (cotton or polyester) thread is doubled, then twisted. It is then rolled over areas of unwanted hair, plucking the hair at the follicle level. Unlike tweezing, where single hairs are pulled out one at a time, threading can remove short rows of hair.

Advantages for eyebrow threading, as opposed to eyebrow waxing, are that it provides more precise control in shaping eyebrows and is gentler on the skin.

| Eyebrows    | \$6.00      |
|-------------|-------------|
| UpperLip    | \$4.00      |
| LowerLip    | \$4.00      |
| Chin        | \$6.00      |
| Sideburns   | \$6.00      |
| Cheek       | \$6.00      |
| Forehead    | \$4.00      |
| Nose        | \$10.00     |
| Neck        | \$9.00      |
| Full Face   | \$21.00     |
| (Waxing)    |             |
| Full Face   | \$ 25 . 0 0 |
| (Threading) |             |