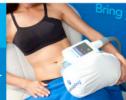

# 3 TREATMENT

The controlled cooling device is applied to your selected area for about an hour.