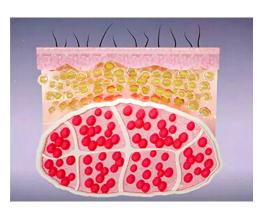

#### WHAT IS COOLSCULPTING®?

- FDA-cleared, noninvasive body contouring technology
- Eliminates up to 20-25% of treated fat cells for good in 9 different areas
- Targets stubborn fat in the areas that bother you the most
- Freezes and kills fat cells
- Experts spent years developing and refining the process, which they call cryolipolysis.

# COOLSCULPTING® TREATMENT AREAS