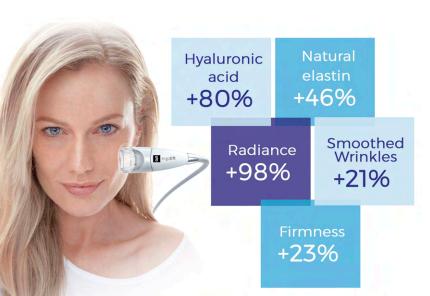

#### Reduce the Appearance of Cellulite and Wrinkles with ThermiSmooth®

ThermiSmooth® is a breakthrough in non-invasive treatments that can be used to fix sagging, wrinkles and cellulite.

The procedure works by using radio-frequency, which heats the skin. This causes some collagen to shrink, which allows your skin to tighten and smooth. Patients often say it feels like a warm massage. At the same time, your body naturally produces new collagen. The collagen fills in those wrinkles and dimples caused by cellulite and makes skin look younger and healthier. For sagging skin on the face or other areas of the body, ThermiSmooth® can give them a tighter appearance.