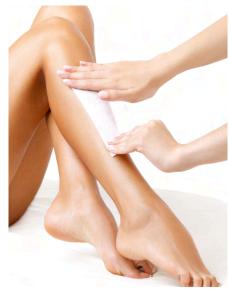

# Waxing

# Waxing

Waxing is the process of hair removal, we use strip wax to effectively remove the hair from the root. At Vimi Laser & Skincare Clinic we use only the best products that are specifically formulated to prevent skin irritation to reactive skin.

We use a cream based strip wax that is formulated for sensitive skin and delicate skin. The wax used at Vimi is all natural, natural antioxidant, excellent emollient and great for all skin types.

| Full Leg                    | \$30.00   |
|-----------------------------|-----------|
| Half Leg                    | \$25.00   |
| Full Arms                   | \$20.00   |
| Half Arms                   | \$18.00   |
| Under Arms                  | \$11.00   |
| Full Brazilian              | \$40.00   |
| Bikini Side & Top           | \$25 & uр |
| Stomach                     | \$20.00   |
| C h e s t                   | \$20.00   |
| Half Back                   | \$20.00   |
| Full Back                   | \$25.00   |
| Belly Button                | \$7.00    |
| Full Body with<br>Brazilian | \$120.00  |