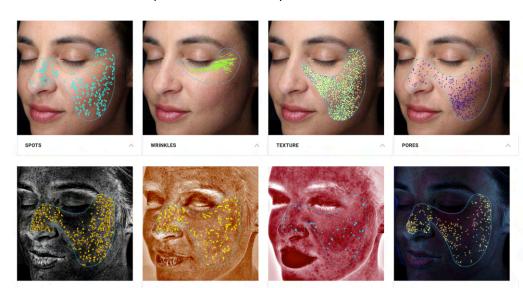

# Visia Skin Analysis

# Visia Skin Analysis

The **VISIA Skin Analysis** is an incredible platform to take a deep dive into your skin. VISIA will scan and take photos of your skin using technologies such as cross-polarized and UV lighting to reveal what the naked eye can't see – for example, hyperpigmentation in deep layers of your skin that haven't risen to the surface just yet. VISIA will also measure your pore size, porphyrins (acne bacteria), UV spots, sun damage, texture and wrinkles. And the fun part: it tells your true skin age! With the consult, you will receive a customized skin plan to address your concerns.

#### Visia Skin Analysis \$75