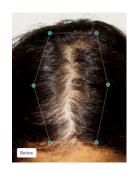

# Hair Loss

#### **Nutrafol**

Nutrafol daily hair growth supplement is made for women experiencing compromised hair health. Physician-formulated with medicalgrade, natural ingredients that target the root causes of thinning such as stress, lifestyle and nutrition, our award-winning formula results in faster-growing, thicker, fuller, stronger hair. And it's an effortless addition to your daily wellness routine: 4 pills, 1 easy step, all the results