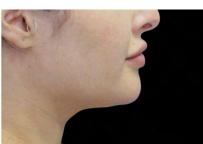

#### **Reduce The Double Chin**

Double chin is hardly aesthetically pleasing, and it affects both men and women of all ages: it distorts your facial features and make your face heavier. It is generally caused by the accumulation of fatty masses, but can also arises as a side effect of sagging skin, due to reduced synthesis of natural collagen and elastin fibers.