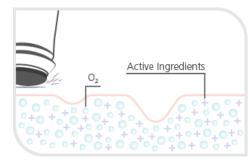

#### **OXYGENATE**

OxyGeneo<sup>TM</sup> harnesses the natural processes of the body to oxygenate the skin from within with the Bohr Effect! During the Bohr Effect, the body sends O2-rich blood to the skin to replace the CO2. This results in optimal skin oxygenation and increased cellular activity.

#### **NOURISH**

At the same time,
OxyGeneo™ nourishes the
skin with nutrients, vitamins
and other active ingredients
which keep it healthy and
glowing for the long term