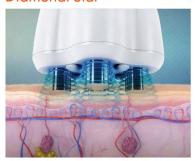

# OXYGENEO™ HARNESSES THE BOHR EFFECT TO OXYGENATE THE SKIN FROM WITHIN THE BODY!

#### **EXFOLIATE**

The OxyGeneo™ exfoliates the upper skin layer to remove dead cells, open clogged pores, smooth the surface and renew the skin. The treatment generates an abundance of CO2 bubbles that permeate the upper skin layer to trigger a physiological response known as the Bohr Effect.

#### **OXYGENATE**

OxyGeneo<sup>TM</sup> harnesses the natural processes of the body to oxygenate the skin from within with the Bohr Effect! During the Bohr Effect, the body sends O2-rich blood to the skin to replace the CO2. This results in optimal skin oxygenation and increased cellular activity.

#### **NOURISH**

At the same time,
OxyGeneo™ nourishes the
skin with nutrients, vitamins
and other active ingredients
which keep it healthy and
glowing for the long term