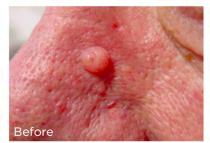

# freezpen®

Erase benign skin lesions and blemishes safely, precisely and comfortably, with cryotherapy.

# What is Cryotherapy?

Cryotherapy is the gold standard for the removal of skin lesions in dermatology and aesthetic practices. It is the controlled destruction of unwanted skin growth through the application of extreme cold. Today, Freezpen & CryoProbe XP provide the most precise and efficient cryotherapy treatment, effectively eliminating unwanted blemishes with minimal discomfort or risk of side effects

# **Pricing**

Dark Spot \$250

Skin Tag \$75