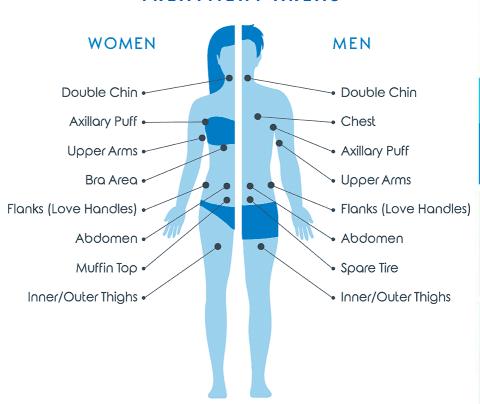

HYDRAFACIAL LIP OR EYE PERK \$50 PER TREATMENT

LASER HAIR REMOVAL

UPPERLIP & CHIN

\$50/TREATMENT WITH A SERIES OF 6

FULL BODY LASER \$1500 FOR 6 TREATMENTS

ZO ADVANCE
HYDRAFACIAL/OXYGENEO
\$1200 FOR 6 TREATMENTS







# Free Consultation With a Coolsculpting ® Specialist

#### WHAT IS COOLSCULPTING®?

- FDA-cleared, noninvasive body contouring technology
- Eliminates up to 20-25% of treated fat cells for good in 9 different areas
- Targets stubborn fat in the areas that bother you the most
- Freezes and kills fat cells
- Experts spent years developing and refining the process, which they call cryolipolysis.



# COOLSCULPTING® TREATMENT AREAS



#### EVALUATION

One of our CoolSculpting Specialists will assess you and determine if you are a candidate.



#### 2 MEASURE

Our CoolSculpting Specialists will then measure the areas to be treated for the best results.



# 3 TREATMENT

The controlled cooling device is applied to your selected area for about an hour.



# 4 RETURN TO YOUR NORMAL ACTIVITIES

BEFORE/AFTER

See your full results in about two months.



#### **BEFORE/AFTER**







**BEFORE** 

AFTER

60 DAYS

AFTER 2ND

TREATMENT

BEFORE

AFTER
6 WEEKS
AFTER 1
TREATMENT

# Laser Hair Removal

#### **How Laser Hair Removal Works**

Laser hair removal uses light to target the pigmented area's hairs. The light down to the root of the hair and into the hair follicle.

The laser light destroys the hair follicle, and hair can r