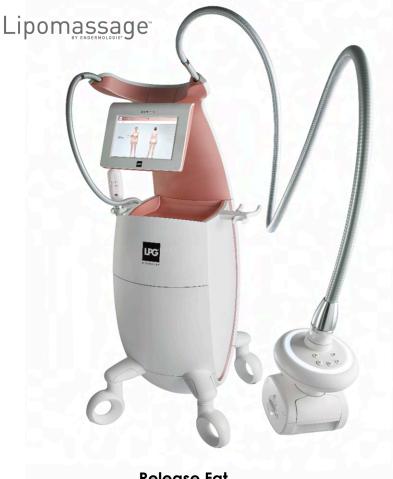

#### **Full Body Endermologie**

Releases localized fat, reactivates circulatory exchanges and firms to recover smoother and firmer skin as well as a lighter

This treatment is suitable for all types of cellulite (adipose, aqueous and fibrous).

Body [1 session] (40 minutes) \$150

Body [7 Sessions] (40 minutes) \$875

**Body [11 Sessions] (40 minutes) \$1250** 

**Body [22 Sessions] (40 minutes) \$2450** 

Body [1 session] (60 minutes) \$175

**Body** [7 Sessions] (60 minutes) \$1050

**Body [11 Sessions] (60 minutes) \$1750** 

**Body [22 Sessions] (60 minutes) \$3200** 

#### Release Fat

With the new patented Alliance treatment head, endermologie® makes it possible to target and slim specific areas resistant to diet and exercise (arms, back, stomach, waist, thighs, etc.) while precisely adapting to the needs of each type of skin.

#### Firm the Skin

Due to weight fluctuations, pregnancies, passing time, and other factors, the skin gradually loses its tonicity and suppleness. Even though this skin sagging affects the entire body, certain areas are more susceptible to it: inner thighs, stomach, arms, etc.

#### **Lighten Legs**

Symptoms such as heavy and painful legs or swollen feet and ankles are the result of poor blood and lymphatic circulation. Toxins build up in the organism, which explains such volume fluctuations over the course of a single day or throughout a woman's cycle.

#### **Smooth Cellulite**

Cellulite, which affects 90% of women (even the thinnest and most athletic), is the result of both fat storage in adipocytes (fat cells) and of water retention in the body.