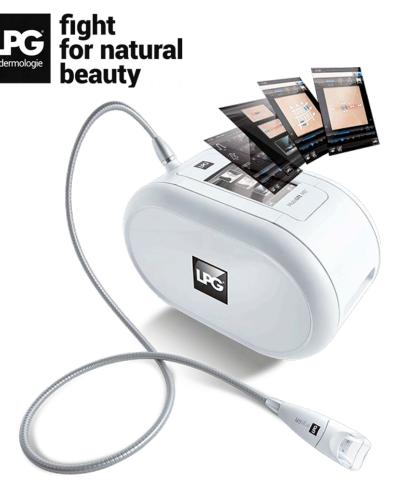

# THE ENDERMOLOGIE HYDRAFACIAL™ (85 MINUTES) \$400

It includes LPG Endermologie face lift treatment, Esthemax Hydrojelly peel off mask, Oxygen Therapy & a Deluxe Hydrafacial. We also use Light Stim and LED Light therapy and suited skincare products.

# Platinum Facial [Tightening, antiaging, glow boosting & hydrating for face, neck, eyes, lips, and décolleté] \$500 (120 min)

It includes LPG Endermologie Sculpting or Firming Treatment face, eyes and neck, Esthemax Hydrojelly peel off mask, Oxygen Therapy, Venus RF Tightening for the neck and décolleté, and no downtime MesoGold Hydrating therapy using 24K Device to infuse UPgrade Serum and boost collagen. We also use ZO Skin Health Calming Masque for neck and décolleté post Venus RF on neck and décolleté and finish with LED Light therapy and suited skincare products.

#### Platinum Facial [Detox, Glow boosting, Hydrating, Pore cleansing, Texture reducing& Brightening] \$500 (120 min)

It includes Hydrafacial Deluxe including neck (Hydrafacial, ZO Skin Health products and brightening mask, Hydrafacial booster vial, LED Therapy, oxygen treatment), Esthemax Hydrojelly mask and LPG Endermologie Eye, Lip, and Décolleté Treatment, and High Frequency.