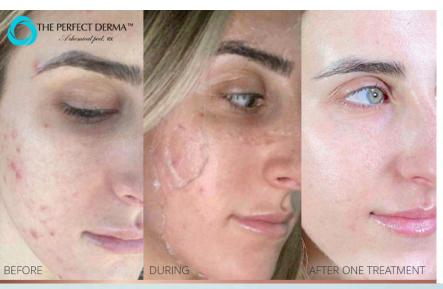

#### The Perfect Derma™ Peel \$450 (with booster)

Benefits ———

Our Perfect Derma Peel in Bellevue uses Glutathione (a powerful antioxidant exclusive to this peel) along with TCA, salicylic acid, kojic acid and vitamin C for brightening and anti-aging results. It triggers restorative peeling which lasts about 7 days. You'll see brighter skin tone and more even complexion after 1 treatment, while 2-3 treatments spaced 4+ weeks apart will resolve deeper skin concerns.

- Reduces hyperpigmentation
- Controls acne scars
- Boosts collagen + elastin
- Softens fine lines and wrinkles
- Corrects sun damage
- Improves tone/texture

# MEDICAL GRADE FORMULATION

Powerful ingredients include TCA, Kojic Acid, Retinoic Acid, Salicylic Acid, Phenol, Vitamin C and anti oxidant Glutathione.

# SOLVE COMMON SKIN CONCERNS

Sun Spots? Acne scars? Dull or aging complexion? The Perfect Derma Peel delivers real results for All Skin Types and Ethnicities.

#### Results in 1 week

A Vimi skincare specialist can customize a treatment for every individual. Book in a free consult to customize your treatment today.

# THE PERFECT DERMA PEEL

THE FUTURE OF SKIN REJUVENATION