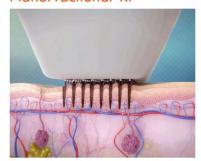

# OXYGENEO™ HARNESSES THE BOHR EFFECT TO OXYGENATE THE SKIN FROM WITHIN THE BODY!

#### **EXFOLIATE**

The OxyGeneo™ exfoliates the upper skin layer to remove dead cells, open clogged pores, smooth the surface and renew the skin. The treatment generates an abundance of CO2 bubbles that permeate the upper skin layer to trigger a physiological response known as the Bohr Effect.

#### **OXYGENATE**

OxyGeneo<sup>TM</sup> harnesses the natural processes of the body to oxygenate the skin from within with the Bohr Effect! During the Bohr Effect, the body sends O2-rich blood to the skin to replace the CO2. This results in optimal skin oxygenation and increased cellular activity.

#### **NOURISH**

At the same time,
OxyGeneo™ nourishes the
skin with nutrients, vitamins
and other active ingredients
which keep it healthy and
glowing for the long term