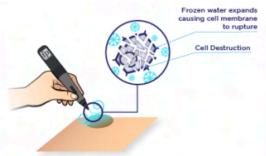

# freezpen®

Erase benign skin lesions and blemishes safely, precisely and comfortably, with cryotherapy.

# How it works

1. Freezpen emits highpressure N2O gas (-89 °C) that rapidly and precisely freezes the affected area, without damaging surrounding healthy tissue

2. Water in the lesion cells freezes rapidly, expands, and ruptures the cell membrane.

3. As a result of the treatment, the lesion is destroyed and gradually eliminated from the surface of the skin, until healing is completed within a couple of weeks.