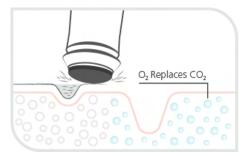

# OXYGENEO™ HARNESSES THE BOHR EFFECT TO OXYGENATE THE SKIN FROM WITHIN THE BODY!

#### **EXFOLIATE**

The OxyGeneo™ exfoliates the upper skin layer to remove dead cells, open clogged pores, smooth the surface and renew the skin. The treatment generates an abundance of CO2 bubbles that permeate the upper skin layer to trigger a physiological response known as the Bohr Effect.

#### **OXYGENATE**

OxyGeneo<sup>TM</sup> harnesses the natural processes of the body to oxygenate the skin from within with the Bohr Effect! During the Bohr Effect, the body sends O2-rich blood to the skin to replace the CO2. This results in optimal skin oxygenation and increased cellular activity.