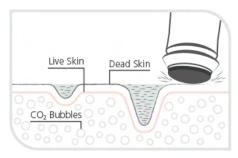

# OXYGENEO™ HARNESSES THE BOHR EFFECT TO OXYGENATE THE SKIN FROM WITHIN THE BODY!

#### **EXFOLIATE**

The OxyGeneo™ exfoliates the upper skin layer to remove dead cells, open clogged pores, smooth the surface and renew the skin. The treatment generates an abundance of CO2 bubbles that permeate the upper skin layer to trigger a physiological response known as the Bohr Effect.

#### **OXYGENATE**

OxyGeneo<sup>TM</sup> harnesses the natural processes of the body to oxygenate the skin from within with the Bohr Effect! During the Bohr Effect, the body sends O2-rich blood to the skin to replace the CO2. This results in optimal skin oxygenation and increased cellular activity.