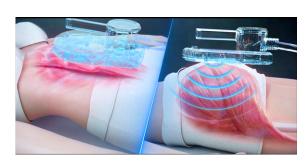

#### What is Sculptique?

The Sculptique is a non-invasive body sculpting machine, performing treatments using EMS technology to stimulate the body's muscles. The Sculptique stimulates high-frequency muscle contractions, promoting fast muscle growth.

These fast contractions force your muscles to adapt to intense exercise, allowing them to grow and become more toned.

#### How does it work?

Sculptique with HI-EMS (High-Intensity Electromagnetic Stimulation) technology induces supramaxmal muscle contractions not achievable by voluntary action. When exposed to supramaximal contractions, the muscle tissue is forced to adapt to such extreme condition.

The muscle responds with a deep remodeling of its inner structure, which is the growth of myofibrils (muscle hypertrophy) and creation of new protein strands and muscle fibers (muscle hyperplasia). This process results in increased muscle density and volume.