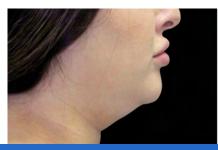

#### **Reduce The Double Chin**

Double chin is hardly aesthetically pleasing, and it affects both men and women of all ages: it distorts your facial features and make your face heavier. It is generally caused by the accumulation of fatty masses, but can also arises as a side effect of sagging skin, due to reduced synthesis of natural collagen and elastin fibers.