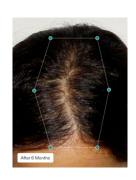

# Hair Loss

#### **Nutrafol**

Nutrafol daily hair growth supplement is made for women experiencing compromised hair health. Physician-formulated with medicalgrade, natural ingredients that target the root causes of thinning such as stress, lifestyle and nutrition, our award-winning formula results in faster-growing, thicker, fuller, stronger hair. And it's an effortless addition to your daily wellness routine: 4 pills, 1 easy step, all the results