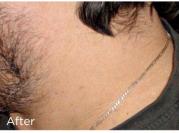

# Laser Hair Removal

#### **How Laser Hair Removal Works**

Laser hair removal uses light to target the pigmented area's hairs. The light down to the root of the hair and into the hair follicle.

The laser light destroys the hair follicle, and hair can remove permanently. treatment varies from person to person as per their hair growth, hair type, colour, body area. It can range from 8 appointments to 12 appointments to achieve that silky smooth sensation depending on your hair colour.