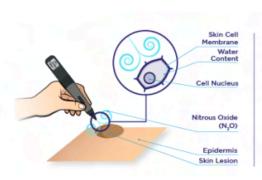

# freezpen®

Erase benign skin lesions and blemishes safely, precisely and comfortably, with cryotherapy.

# How it works

1. Freezpen emits highpressure N2O gas (-89 °C) that rapidly and precisely freezes the affected area, without damaging surrounding healthy tissue

2. Water in the lesion cells freezes rapidly, expands, and ruptures the cell membrane.

3. As a result of the treatment, the lesion is destroyed and gradually eliminated from the surface of the skin, until healing is completed within a couple of weeks.

# What is Cryotherapy?

Cryotherapy is the gold standard for the removal of skin lesions in dermatology and aesthetic practices. It is the controlled destruction of unwanted skin growth through the application of extreme cold. Today, Freezpen & CryoProbe XP provide the most precise and efficient cryotherapy treatment, effectively eliminating unwanted blemishes with minimal discomfort or risk of side effects