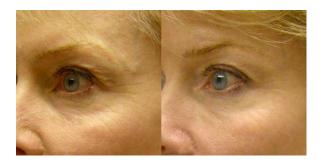

#### ThermiSmooth® Face (Radio-frequency)

ThermiSmooth® Face can treat the forehead, eyes, cheeks, mouth and neck. If you have problem areas such as sagging eyelids, wrinkles around the eyes or mouth or sagging jowls, ThermiSmooth® Face is an excellent option to consider.