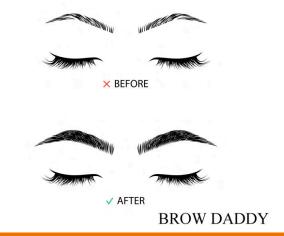

# Microblading

#### Microblading \$550 (Including touchup)

Having thin, uneven, or patchy eyebrows, can be challenging. Spending countless hours in front the mirror, feeling insecure, trying to fix them will make your head spin. Going out at night and worrying if they got smudged or out of place can make you feel hesitant and unsure.

That's why getting microblading at Vimi can be a life changing moment - it can put an end to this vicious cycle and liberate you from the chains of imperfect brows!

Consultation \$100 (Waived)

# Combo Brows

#### Combo Brows \$550 (Including touchup)

Tired of trying to be a world-class makeup artist in front of the mirror?

Why not let a real world-class makeup artist and her team create a perfect fusion of Microblading and Powder Brows for you. You'll have the best of both worlds - natural looking brows with a touch of makeup. This way you can concentrate on what you're good at - looking beautiful!

# Ombre/3D/Powder Brow

# Ombre/3D/Powder Brows \$550 (Including touchup)

Tired of drawing on your eyebrows to get that soft powder effect just right but end up with mediocre results? Go to work and still feel insecure because you're worried they will get smudged or out of place when you least expect it?